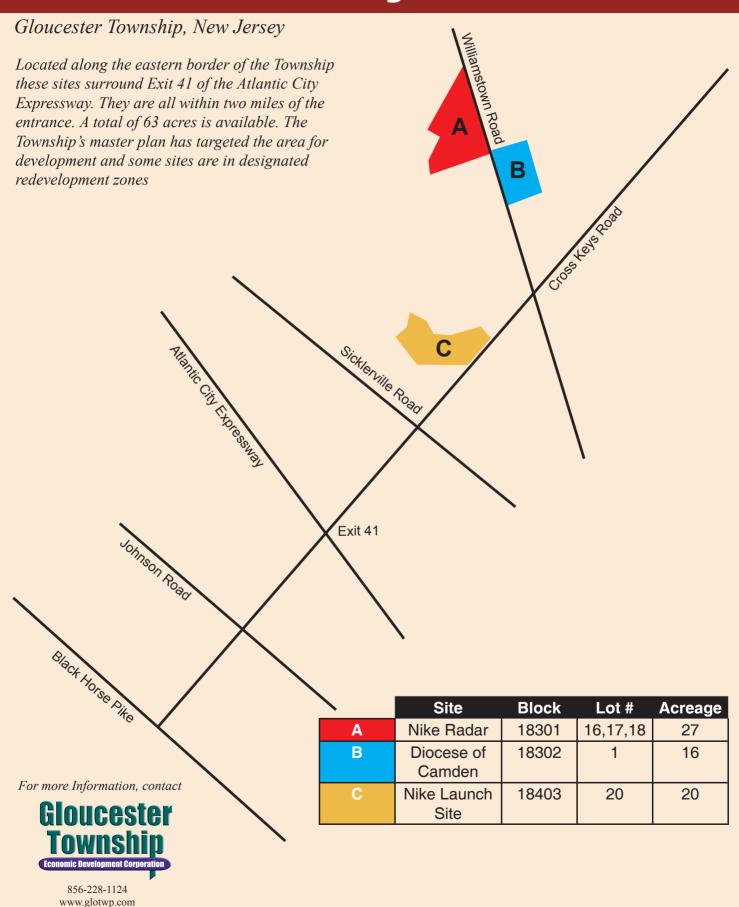

## **Cross Keys Sites**

## **Cross Keys Sites**

Gloucester Township, New Jersey

| Block | Lot      | Acres | Address                    | Zoned | Water    | Sewer    | Owner                                                   |
|-------|----------|-------|----------------------------|-------|----------|----------|---------------------------------------------------------|
| 18301 | 16,17,18 | 27    | 1075 Williamstown Road     | NVBP  | ✓        | ✓        | Township of Gloucester                                  |
| 18402 | 1        | 16    | 1000 Williamstown Road     | NVBP  | <b>√</b> | <b>√</b> | Diocese of Camden<br>631 Market St.<br>Camden, NJ 08102 |
| 18303 | 20       | 20    | 553 Berlin-Cross Keys Road | NVBP  | ✓        | ✓        | Township of Gloucester                                  |