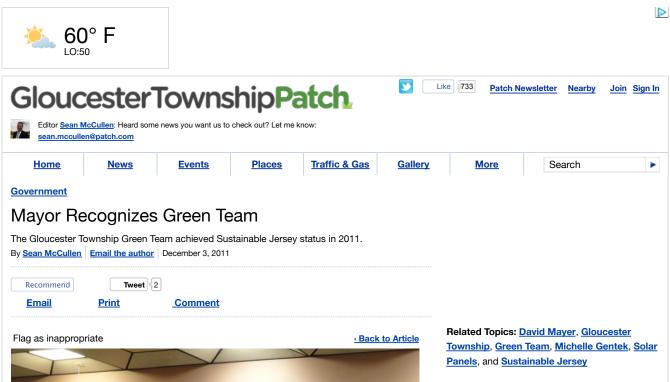

Green Team member and Highland High student Sarah Brenner (middle, holding microphone) addresses the audience during Monday's Council meeting. Mayor David Mayer, Council Vice President Orlando Mercado and Councilwoman Michelle Gentek (left to right) stand to Brenner's right and Emily Mentrek, Assemblywoman-elect Gabriela Mosquera and Sharon Mickle (left to right) to her left. Credit Sean McCullen

Mayor David Mayer recognized the Gloucester Township Green Team for attaining Sustainable Jersey status in 2011 during the Township Council Monday night.

The local Green Team qualified the township for bronze-level certification in its first year as a Sustainable Jersey community.